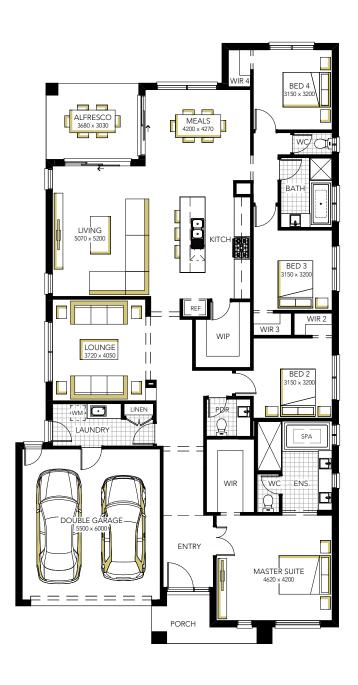

## LANGHOLM 29

4 2 2 BEDROOMS BATHROOMS GARAGE

| LANGHOLM 29                    |                                              |                             |                      |                                      |                      |  |  |  |  |
|--------------------------------|----------------------------------------------|-----------------------------|----------------------|--------------------------------------|----------------------|--|--|--|--|
| MINIMUM BLOCK<br>WIDTH<br>14.0 | STANDARD DESIGNED TO SUIT (m)  14.00 x 32.00 | EXTERIOR<br>LENGTH<br>23.81 | EXTERIOR WIDTH 12.80 | HOUSE<br>AREA TOTAL<br><b>264.90</b> | SQUARES <b>28.51</b> |  |  |  |  |