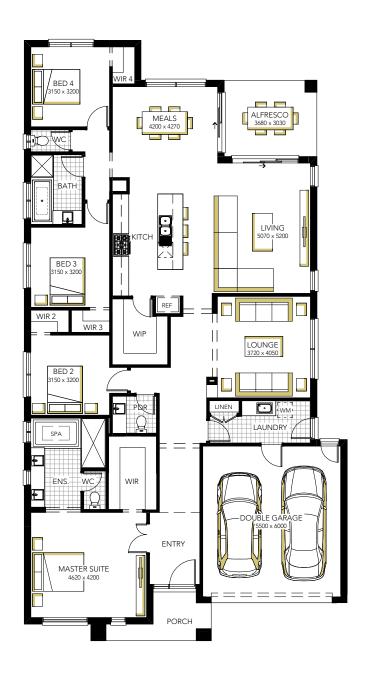

## LANGHOLM 29

4 2 2 BEDROOMS BATHROOMS GARAGE

| LANGHOLM 29                    |                                              |                             |                      |                               |                      |  |  |  |  |
|--------------------------------|----------------------------------------------|-----------------------------|----------------------|-------------------------------|----------------------|--|--|--|--|
| MINIMUM BLOCK<br>WIDTH<br>14.0 | STANDARD DESIGNED TO SUIT (m)  14.00 x 32.00 | EXTERIOR<br>LENGTH<br>23.81 | EXTERIOR WIDTH 12.80 | HOUSE<br>AREA TOTAL<br>264.90 | SQUARES <b>28.51</b> |  |  |  |  |