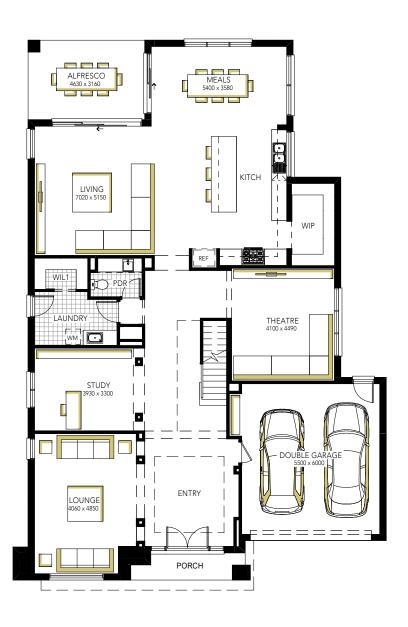

| ASTORIA GRAND 55 MK2   |                                  |                    |                   |                     |         |  |
|------------------------|----------------------------------|--------------------|-------------------|---------------------|---------|--|
| MINIMUM BLOCK<br>WIDTH | STANDARD DESIGNED<br>TO SUIT (m) | EXTERIOR<br>LENGTH | EXTERIOR<br>WIDTH | HOUSE<br>AREA TOTAL | SQUARES |  |
| 16.0                   | 16.00 x 29.00                    | 21.42              | 14.20             | 504.26              | 54.28   |  |