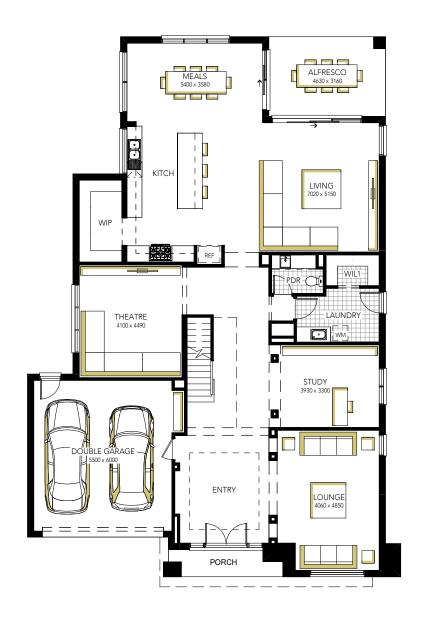

| ASTORIA GRAND 55 MK2   |                                  |                    |                   |                     |         |  |
|------------------------|----------------------------------|--------------------|-------------------|---------------------|---------|--|
| MINIMUM BLOCK<br>WIDTH | STANDARD DESIGNED<br>TO SUIT (m) | EXTERIOR<br>LENGTH | EXTERIOR<br>WIDTH | HOUSE<br>AREA TOTAL | SQUARES |  |
| 16.0                   | 16.00 × 29.00                    | 21.42              | 14.20             | 504.26              | 54.28   |  |