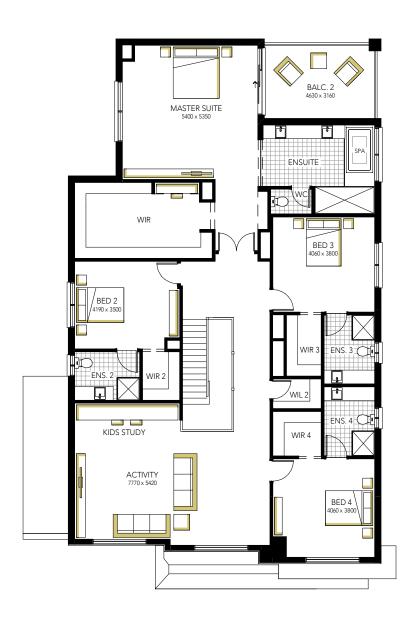

| ASTORIA GRAND 55 MK2   |                                  |                    |                   |                     |         |  |
|------------------------|----------------------------------|--------------------|-------------------|---------------------|---------|--|
| MINIMUM BLOCK<br>WIDTH | STANDARD DESIGNED<br>TO SUIT (m) | EXTERIOR<br>LENGTH | EXTERIOR<br>WIDTH | HOUSE<br>AREA TOTAL | SQUARES |  |
| 16.0                   | 16.00 × 29.00                    | 21.42              | 14.20             | 504.26              | 54.28   |  |