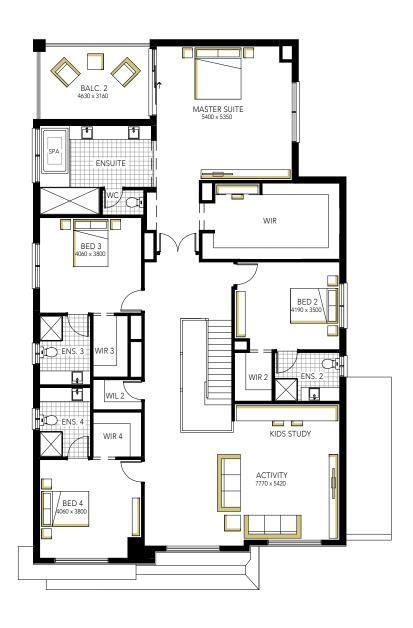

| ASTORIA GRAND 55 MK2   |                                  |                    |                   |                     |         |  |
|------------------------|----------------------------------|--------------------|-------------------|---------------------|---------|--|
| MINIMUM BLOCK<br>WIDTH | STANDARD DESIGNED<br>TO SUIT (m) | EXTERIOR<br>LENGTH | EXTERIOR<br>WIDTH | HOUSE<br>AREA TOTAL | SQUARES |  |
| 16.0                   | 16.00 × 29.00                    | 21.42              | 14.20             | 504.26              | 54.28   |  |